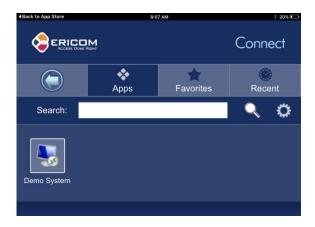

Select the Icon you wish to launch, your connection will begin and log you automatically onto the system.

You will then be logged onto the resource you have selected, in this case a full published desktop as shown below.