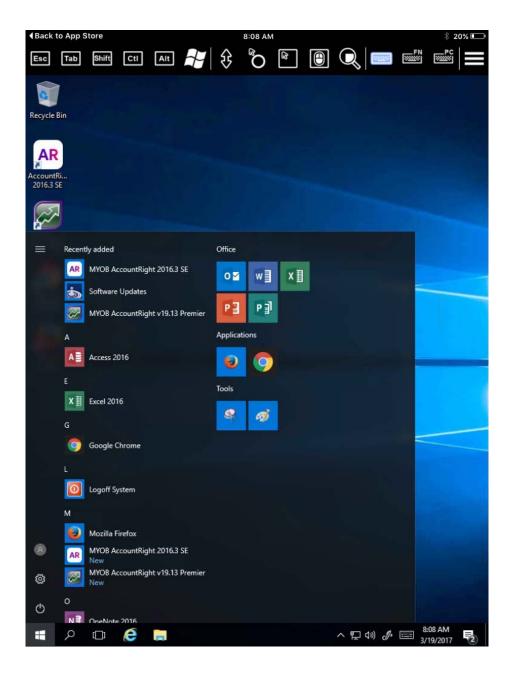

Select the Icon you wish to launch, your connection will begin and log you automatically onto the system.

You will then be logged onto the resource you have selected, in this case a full published desktop as shown below.