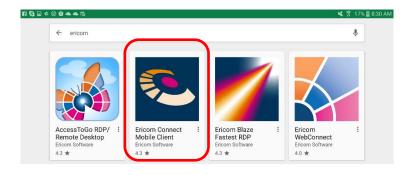

## iOS Installation

Visit the Apple App Store and search for "Ericom"

Select and install the Ericom Remote Application, once downloaded and installed select the application to open and configure for the first time.

## **Android Installation**

Visit the Google Play Store and search for "Ericom"

Select and install the Ericom Remote Application, once downloaded and installed select the application to open and configure for the first time.