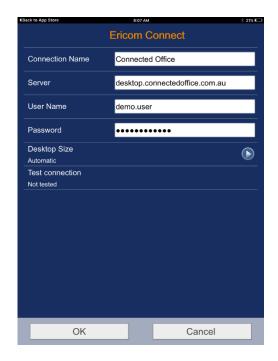

Enter the Connection Name Connected Office

Enter the Server Details desktop.connectedoffice.com.au

Enter your Username and Password Details

Select Enter to Agree to the Terms and Conditions.

Select the "Connected Office" icon that you have created, you will then be logged into the system and all available resources will be displayed.