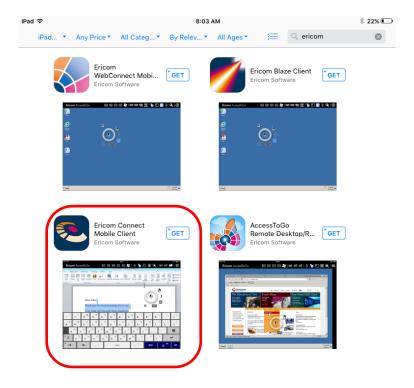

## iOS Installation

Visit the Apple App Store and search for "Ericom"

Select and install the Ericom Remote Application, once downloaded and installed select the application to open and configure for the first time.