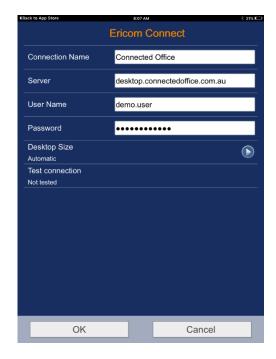

Enter the Connection Name Connected Office

Enter the Server Details desktop.connectedoffice.com.au

Enter your Username and Password Details

Select Enter to Agree to the Terms and Conditions.

Select the "Connected Office" icon that you have created, you will then be logged into the system and all available resources will be displayed.