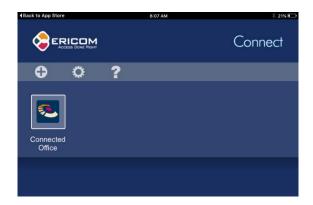

Enter the Connection Name Connected Office

Enter the Server Details desktop.connectedoffice.com.au

Enter your Username and Password Details

Select Enter to Agree to the Terms and Conditions.

Select the "Connected Office" icon that you have created, you will then be logged into the system and all available resources will be displayed.