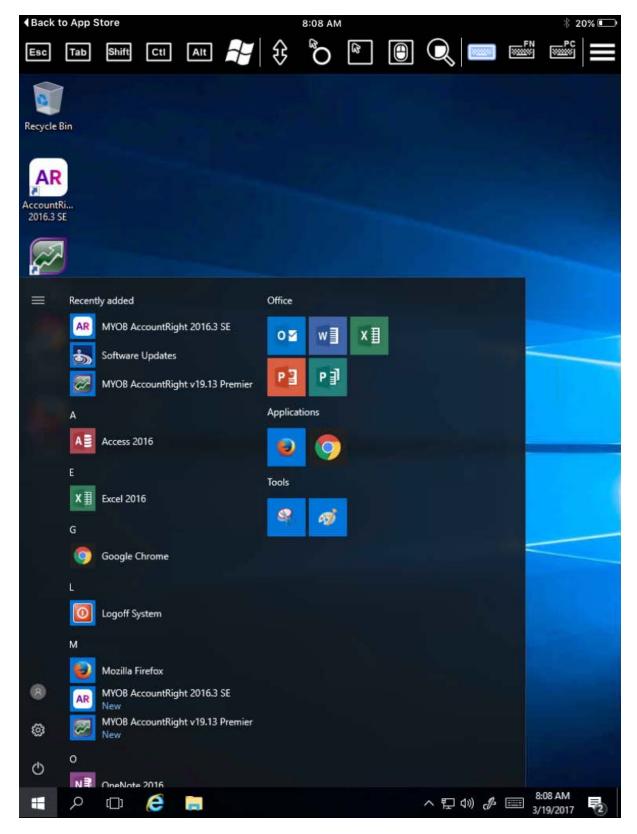

Select the Icon you wish to launch, your connection will begin and log you automatically onto the system.

You will then be logged onto the resource you have selected, in this case a full published desktop as shown below.